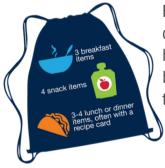

#### Food Items:

- Mandarin orange cups
- Applesauce cups
- Oatmeal packets
- Canned chicken
- Rice, pasta or potato sides
- Popcorn
- Breakfast Bars

Every item contributed will help fill a child's backpack over the weekend!