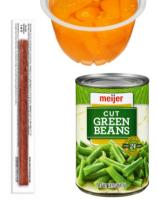

#### Food Items:

- Mandarin orange cups
- Applesauce cups
- Oatmeal packets
- Canned chicken
- Canned veggies
- Meat sticks
- Popcorn
- Breakfast Bars