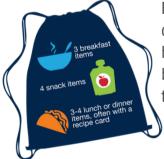

Every item contributed will help fill a child's backpack over the weekend!

**DAIRY** 