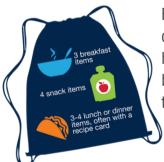

#### Food Items:

- ☐ Fruit cups
- Oatmeal packets
- Mac & Cheese cups
- Trail mix
- Applesauce cups
- Meat sticks
- Popcorn
- Breakfast Bars