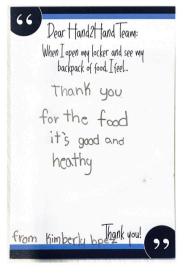

#### Hand2Hand in the classroom

>

"Hand2Hand helps me get through the day without being hungry and think about class and not my stomach." - student

"As I watch students go into their lockers and find their food backpacks at the end of the week, I see smiles and a sense of comfort knowing they will have food." - principal

#### Hand2Hand in the classroom

"Hand2Hand helps me get through the day without being hungry and think about class and not my stomach." student

"It's hard to learn when you're hungry. My students return to school on Monday with a fresh outlook and a focus on learning." - teacher

"As I watch students go into their lockers and find their food backpacks at the end of the week, I see smiles and a sense of comfort knowing they will have food." - principal