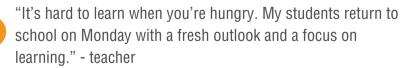

#### Hand2Hand in the classroom

"Hand2Hand helps me get through the day without being hungry and think about class and not my stomach." student

"It's hard to learn when you're hungry. My students return to school on Monday with a fresh outlook and a focus on learning." - teacher