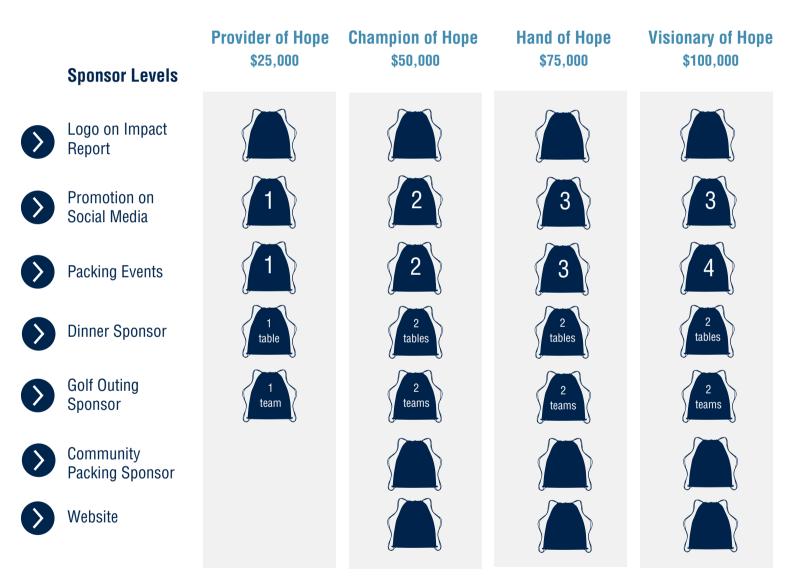

#### What is Included in a Provider of Hope Sponsorship

#### Hope for Kids Fundraising Dinner: Tuesday; October 14, 2025

Your organization will be prominently recognized at our annual fundraising event where we host 400+ guests. Verbal acknowledgment during the event, special mention on the invitation and program, social media, logo placement on our website, and a reserved tables are included with this sponsorship.

#### Hand2Hand Golf Outing: Tuesday, July 14, 2025

Your organization will be recognized as the Presenting Sponsor, featured on the invitation, sponsorship form, printed materials, thank-you notes, and favor bags, with a complimentary foursome included.

#### Employee Engagement:

Hand2Hand will organize up a food packing event at your location (or ours) on a date and time that works best for you. We will capture photos during the event and share them on our social media, giving a shoutout to your partnership and showcasing your company's involvement in the community.

#### Impact Report:

You will have a designated spot on our Impact Report highlighting the impact made through your sponsorship. The Impact Report is mailed to thousands of donors annually.

#### Social Media

You will receive a specialized social media highlight.

#### What is Included in a Champion of Hope Sponsorship

#### Hope for Kids Fundraising Dinner: Tuesday; October 14, 2025

Your organization will be prominently recognized at our annual fundraising event where we host 400+ guests. Verbal acknowledgment during the event, special mention on the invitation and program, social media, logo placement on our website, and two reserved tables are included with this sponsorship.

#### Hand2Hand Golf Outing: Tuesday, July 14, 2025

Your organization will be recognized as the Presenting Sponsor, featured on the invitation, sponsorship form, printed materials, thank-you notes, and favor bags, with two complimentary foursomes included.

#### **Community Packing Events:**

Your logo will be featured at all Community Packing Events, where businesses and community members unite to volunteer. A total of 72 events are planned for the 2024-2025 school year, with an expected 4,320 volunteers.

#### What is Included in a Hand of Hope Sponsorship

#### What is Included in a Visionary of Hope Sponsorship