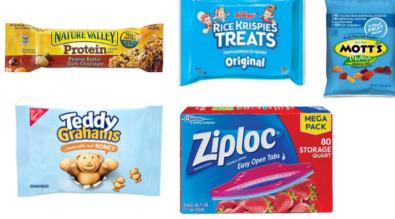

#### Let's Pack!

- Pack one of each item into a Ziploc Bag (you should have four different items per bag).
- Take a photo while packing so that we can celebrate and share the impact you're making! Snack Items:
- 🗌 Granola bar
- Rice Krispie treat
- Fruit snack
- Cookie pack
- Quart-sized Ziploc Bag