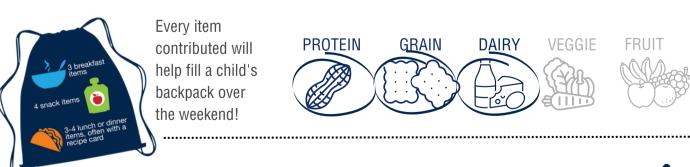

## **Food Collection**

## **Before Collecting**

- Don't forget to check the expiration dates! They should be 6 months out if possible.
- We will happily accept ANY brand!
- We will be collecting these items now through October 31, 2024.
- Collecting at a later date? Check back in as we will have new items to collect!

## Food Items:

- Canned Pastas
- Rice Krispie Treats
- Granola Bars
- Fruit Snacks
- Cookie Packs