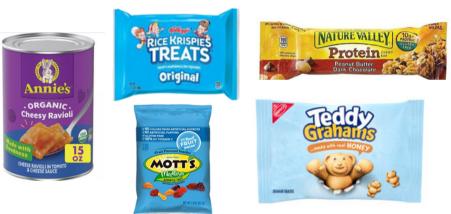

## Food Items:

- Canned Pastas
- Rice Krispie Treats
- Granola Bars
- Fruit Snacks
- Cookie Packs